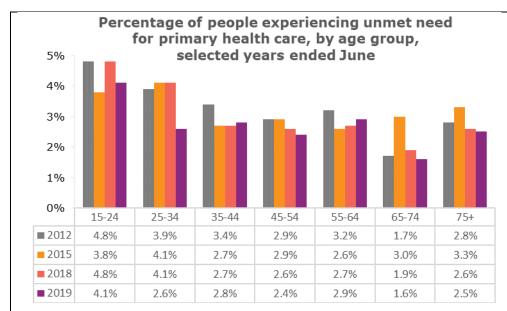

# 1. New Zealand communities, facilities, places and spaces are age-friendly and accessible

Suitable indicators for this outcome are not yet available, apart from the "Unmet need for primary health care" indicator used in the Healthy Ageing and Access to Services key area. The proportion of people experiencing an unmet need for primary health care increased significantly for those aged 15-24, 50-64 and 65-74 (but not 75+) between 2012 and 2019.

## **Appendix 1 Graphs and notes**

Source: Ministry of Health, NZ Health Survey, 2018/19 Health Explorer

Source: Ministry of Health, NZ Health Survey, 2018/19 Health Explorer and customised data for 50-64 and 65+