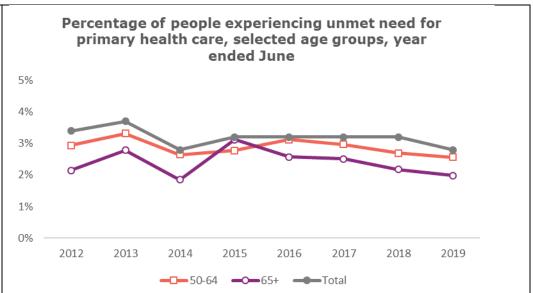

Overall, the proportion of older people reporting unmet need for a GP due to lack of transport did not change significantly between 2012 and 2019. However, the proportion of people aged 65-74 reporting this barrier reduced significantly between 2015 and 2019, reversing the increase between 2012 and 2015.

## **Appendix 1 Graphs and notes**

Source: Ministry of Health, NZ Health Survey, 2018/19 Health Explorer

Source: Ministry of Health, NZ Health Survey, 2018/19 Health Explorer and customised data for 50-64 and 65+